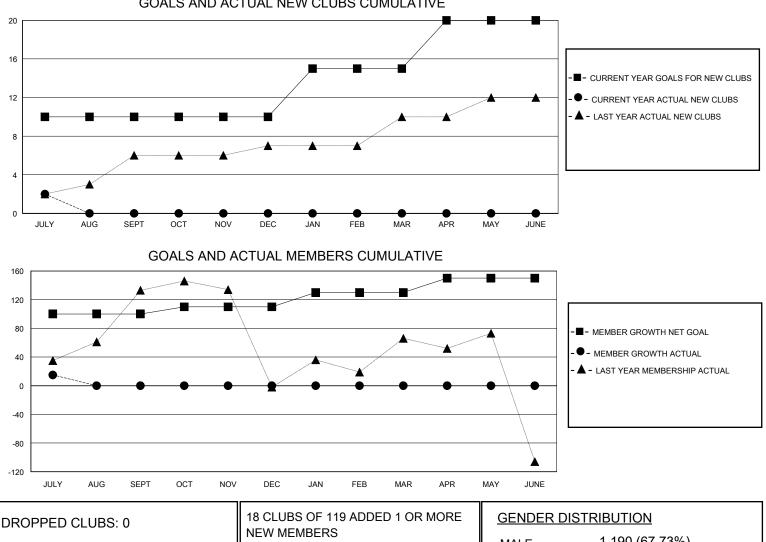

## MONTHLY MEMBERSHIP PROGRESS REPORT

District 325 S

Results as of: 7/31/2024

| GMT:          |               | LOC         | ATION NEPAL   |                       |                        |                         | GMT CA                                             |  |
|---------------|---------------|-------------|---------------|-----------------------|------------------------|-------------------------|----------------------------------------------------|--|
|               | Club          | DS          |               | Members               |                        |                         |                                                    |  |
|               | RESULTS FOR   | R 2024-2025 |               | RESULTS FOR 2024-2025 |                        |                         |                                                    |  |
| QUARTER       | NEW CLUB GOAL | NEW CLUBS   | DROPPED CLUBS | QUARTER               | BER GROWTH NET<br>GOAL | MEMBER GROWTH<br>ACTUAL | DROPPED<br>MEMBERS ACTUAL<br>(including transfers) |  |
| JULY/AUG/SEPT | 10            | 2           | 0             | JULY/AUG/SEPT         | 100                    | 82                      | 60                                                 |  |
| OCT/NOV/DEC   | 0             | 0           | 0             | OCT/NOV/DEC           | 10                     | 0                       | 0                                                  |  |
| JAN/FEB/MAR   | 5             | 0           | 0             | JAN/FEB/MAR           | 20                     | 0                       | 0                                                  |  |
| APR/MAY/JUNE  | 5             | 0           | 0             | APR/MAY/JUNE          | 20                     | 0                       | 0                                                  |  |

| DROPPED CLUBS: 0        |    | 18 CLUBS OF 119 ADDED 1 OR MORE              | GENDER DISTRIBUTION                                             |                |              |
|-------------------------|----|----------------------------------------------|-----------------------------------------------------------------|----------------|--------------|
|                         |    | NEW MEMBERS                                  | MALE                                                            | 1,190 (67.73%) |              |
|                         |    |                                              | FEMALE                                                          | 566 (32.21%)   |              |
| DROPPED MEMBERS         |    |                                              |                                                                 |                |              |
| DECEASED                | 1  |                                              |                                                                 | INIT MEMBERS   | 1,346        |
| CLUB CANCELLED          | 0  | MEMBERSHIP DATA                              |                                                                 |                | 047          |
| OTHER                   | 58 |                                              |                                                                 | RS PAYING HALF | 917          |
| TOTAL                   | 59 |                                              |                                                                 |                |              |
| CLUB CANCELLED<br>OTHER | 58 | CLICK HERE FOR CUMULATIVE<br>MEMBERSHIP DATA | TOTAL FAMILY UNIT MEMBERS<br>FAMILY MEMBERS PAYING HALF<br>DUES |                | 1,346<br>917 |